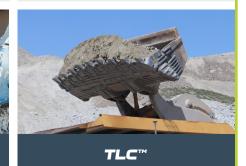

#### **Results-Driven Lips**

Cast in one single piece, CR's lips are up to 8% stronger and 6% lighter than traditional plate lips, resulting in up to 13% less dig energy, in turn reducing carbon emissions.

# **Cast Lips For Every Condition**

We are the GET experts, providing lip systems and ground engaging tools (GET) for hydraulic excavators, wheel loaders, and electric rope shovels, along with essential wear parts and GET loss detection technology.