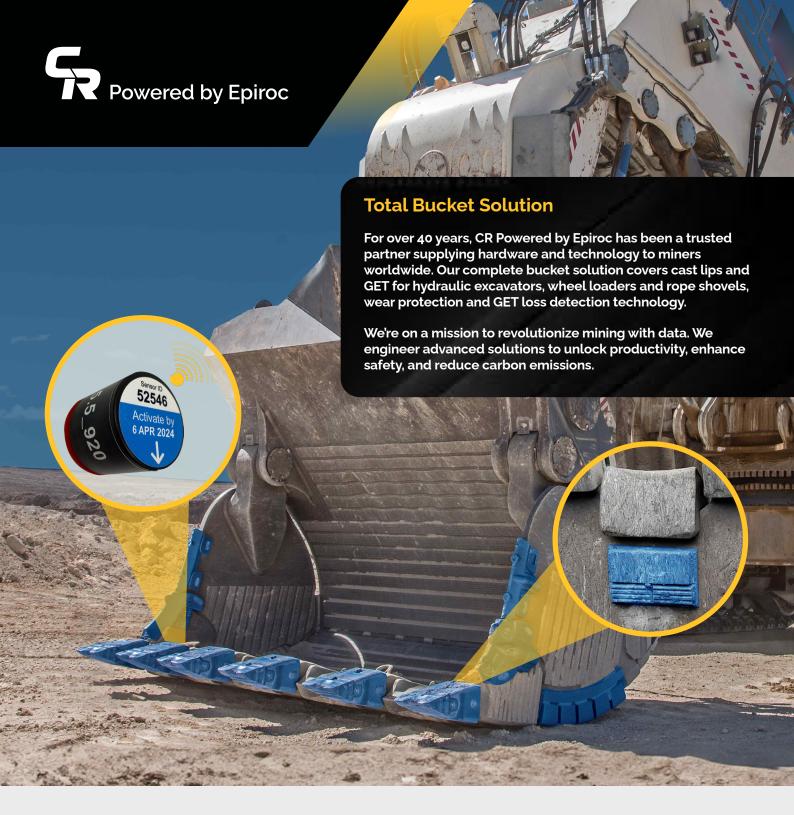

# Why Choose CR's Total Bucket Solution?

## Reliable GET Loss Detection Technology

GET Trakka™, our sensor-based GET loss detection system, provides rapid and reliable alarms, avoiding dangerous and costly crusher events, along with the ability to locate lost GET.

## **Toughest Wear Protection**

Our Domite® (also known as Laminite®) range offers maximum abrasion-resistant wear products, extending bucket life with up to six times longer wear life than conventional wear liners.

# **Cast Lips For Every Condition**

We are the GET experts, providing lip systems and ground engaging tools (GET) for hydraulic excavators, wheel loaders, and electric rope shovels, along with essential wear parts and GET loss detection technology.