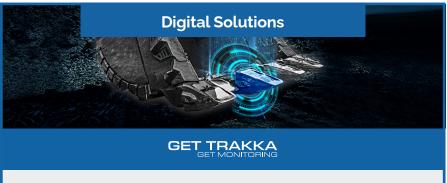

## Reliable GET Loss Detection Technology

GET Trakka™, our sensor-based GET loss detection system, provides rapid and reliable alarms, avoiding dangerous and costly crusher events, along with the ability to locate lost GET.

#### **GET Monitoring**

Track and locate lost GET with loss alarms and usage insights