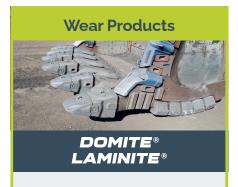

## **Toughest Wear Protection**

Our Domite® (also known as Laminite®) range offers maximum abrasion-resistant wear products, extending bucket life with up to six times longer wear life than conventional wear liners.