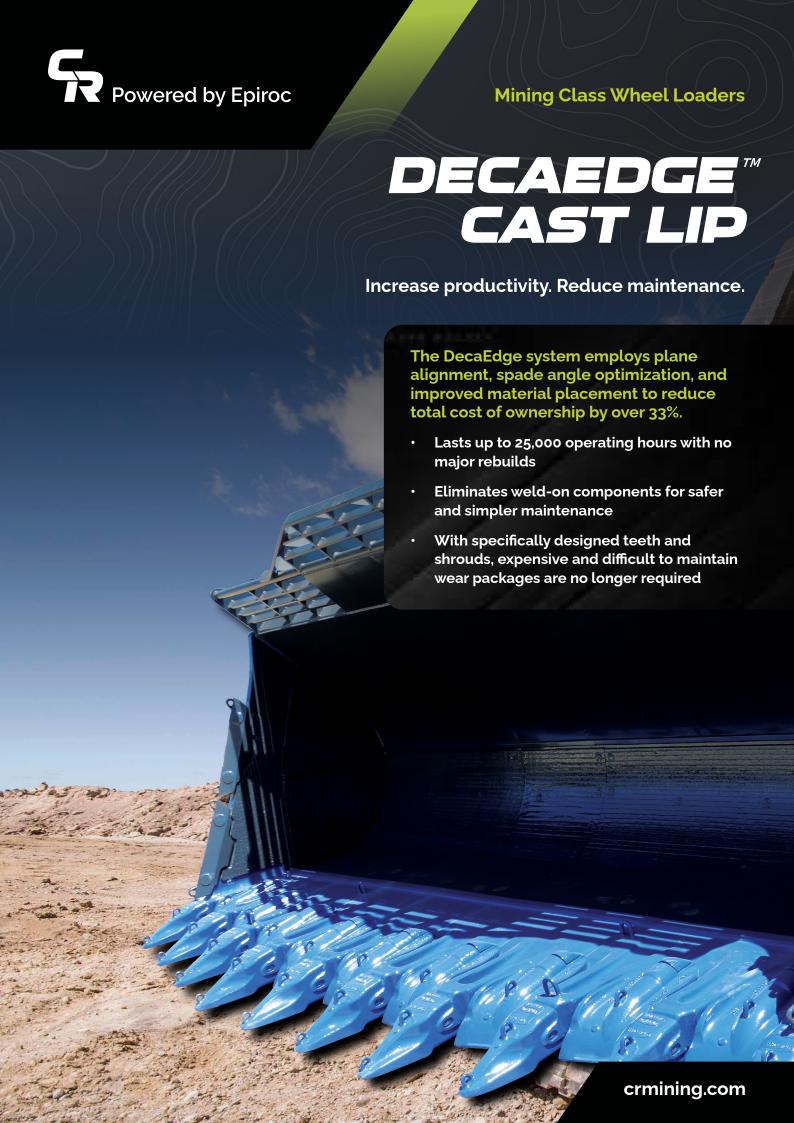

# The Proven Solution

## **DecaEdge Key Features**

The DecaEdge system has been delivering productivity outcomes for our customers for over 5 years. The DecaEdge (DE2559) cast lip launched in 2015 and was a world-first innovation, followed by the DecaEdge (DE2566) in 2017.

With over 160,000 combined operating
hours and counting, the DecaEdge
lips can last for up to 25,000
operating hours with no major
rebuilds, resulting in over a
33% reduction in total cost of
ownership of the lip and GET
system.

## **Full Campaigns**

Removing the need for weld-on or mechanically attached adapters completely removes the requirement for costly maintenance. Employing plane alignment, spade angle optimization, and optimized material placement ensures that the lip is durable enough to go multiple campaigns with no need for any major rebuilds or maintenance.

## Safer

protection

Specifically designed teeth and shrouds mean that every time GET is replaced the underside wear package is refreshed, meaning that expensive wear blocks and wear packages are no longer required. This removes the safety risks that are inherent in maneuvering heavy wear components and welding them to the lip.

### **World First**

The DecaEdge range features 9, 10 and 11 station cast lips, suitable for large wheel loaders used in mining. CR Powered by Epiroc is the only manufacturer to offer a range of cast lips for mining class wheel loaders in the world.