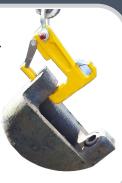

### Thoroughly Universal

Our universal lifting tool can lift any GET, from teeth to shrouds and everything in between. Regardless of size, manufacturer, or condition, it's ready for the task at hand.

UP TO

### Strong and Powerful

The universal lifting hook makes moving heavy GET a breeze. Multiple hooksizes can handle any application, and with a load limit of 750kg (1,653lbs) no component is out of reach.