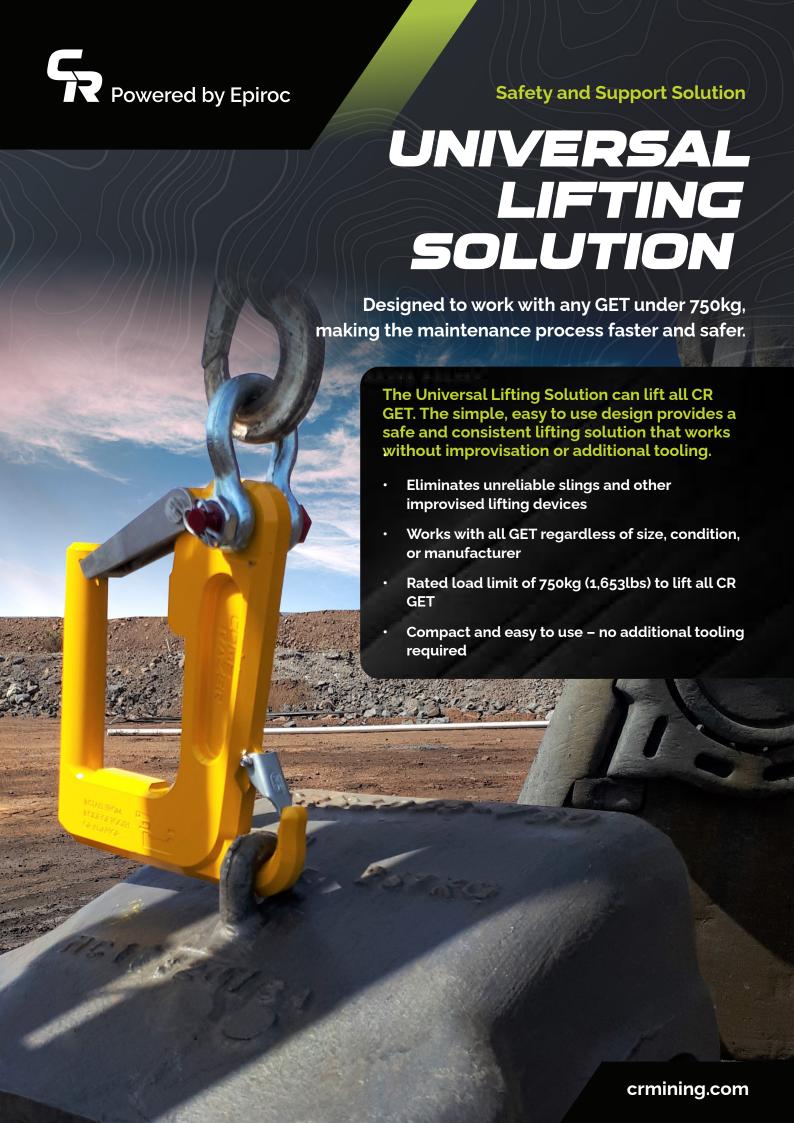

### Thoroughly Universal

Our universal lifting tool can lift any GET, from teeth to shrouds and everything in between. Regardless of size, manufacturer, or condition, it's ready for the task at hand.

UP TO

#### A Safety Solution For All

We know that not every mine site has access to additional safety equipment. The universal lifting solution is a compact safety device that works with any D-shackle configuration with no tooling required.

WILL FIT ANY GET

750kg

### Strong and Powerful

The universal lifting hook makes moving heavy GET a breeze. Multiple hooksizes can handle any application, and with a load limit of 750kg (1,653lbs) no component is out of reach.