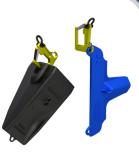

### Strong and Powerful

The universal lifting hook makes moving heavy GET a breeze. Multiple hooksizes can handle any application, and with a load limit of 750kg (1,653lbs) no component is out of reach.

#### CR Powered by Epiroc is on a mission to revolutionize mining productivity.

750kg capacity of large hook. Small hook capacity of 530kg.

We engineer the most advanced surface and underground mining solutions for the world's best miners to unlock productivity, enhance safety, and reduce emissions.