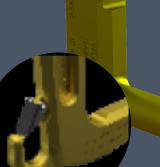

### Thoroughly Universal

Our universal lifting tool can lift any GET, from teeth to shrouds and everything in between. Regardless of size, manufacturer, or condition, it's ready for the task at hand.

UP TO

#### A Safety Solution For All

We know that not every mine site has access to additional safety equipment. The universal lifting solution is a compact safety device that works with any D-shackle configuration with no tooling required.

WILL FIT ANY GET

750kg