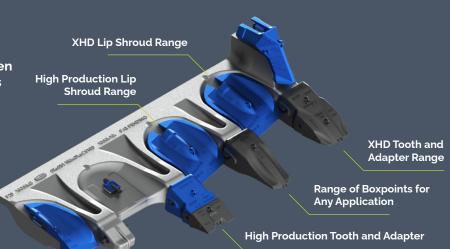

### **SLIME PROFILE**

Improves Cycle Time Less Dig Energy

The Stingray lip geometry is designed to allow material to better flow into the bucket with less resistance. This means the bucket can go through the dirt faster.

### MATERIAL DISTRIBUTION

Improves Bucket Capacity
Decreased Truck Fill Time

Lip material is distributed where it has to be, which allows CR to design a lighter lip. Less weight may enable buckets to be better sized to deliver better pass matches.

### SINGLE CAST WITH INTEGRAL NOSES

Reduced Maintenance Improved Utilisation

CR's cast lips are stronger and more reliable, as machines aren't down for maintenance, they are available to dig longer.

All performance claims are validated using the Titan 3330™ Load Haul Optimization System. CR is the only OEM of GET that can track and test against real-world applications. This includes real trajectories, digging forces, and actual payloads.