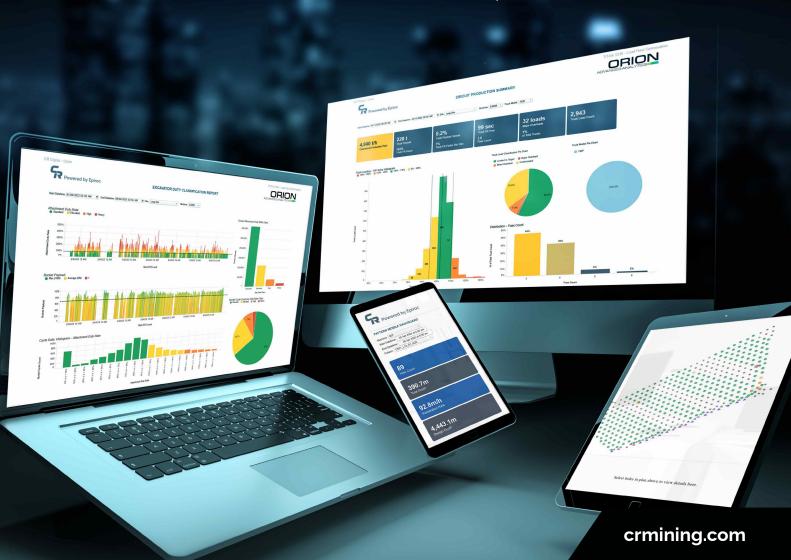

# ORION DATA ANALYTICS

The Orion Data Analytics platform from CR Powered by Epiroc delivers actionable productivity and machine health insights directly to the operational teams that need it.

## **Data Delivered**

- Web-based dashboards providing near realtime data
- On-demand reports compiled whenever needed
- Cloud-based infrastructure enabling access from practically anywhere
- Secure web portal for simplified access
- Automated reports distributed on elected intervals e.g. per shift, day, week, month, etc

## **Tailored Analytics**

- The right information to the right team when it's needed most
- Tailored packs for Production, Maintenance and Business insights
- Customised Short Interval Control targets
- Access the data and reports that matter to your business
- Configure platform access across your team, down to the individual member

## Access your data on any device