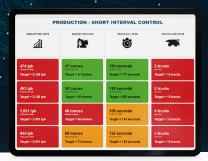

## ORION SHORT INTERVAL CONTROL

ORION ADVANCED ANALYTICS

With Orion Short Interval Control, you have access to the latest information about your fleet. Your team can make informed decisions from anywhere to ensure daily targets are met and production performance is maximised.

- Short Interval Control dashboards via web portal
- Designed to inform quick decisions
  Updated every 15 minutes\*
- Customisable targets for each asset
- Tools to assist in benchmarking and driving improvement

\*Based on connection quality

Powered by TIBC

The Orion Advanced Analytics platform provides comprehensive on demand reporting packs tailored to individual mining operational departments.