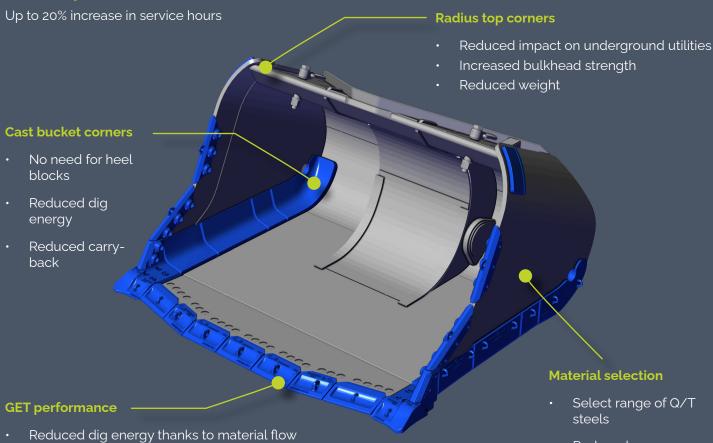

## Safer, stronger, and more productive

### Critical performance drivers

- Safety focused retainer system
- Increased wear life thanks to material placement

- Reduced
  - maintenance costs
  - Increased service life

Our select range of Q/T steels provides an exceptional abrasion resistance and structural integrity blend

#### **GET options**

#### Wearpact™

The market leader lip for hard rock mines.

#### Armourblade™

The industry's best weld-on, low profile, highpenetration bucket edge system.