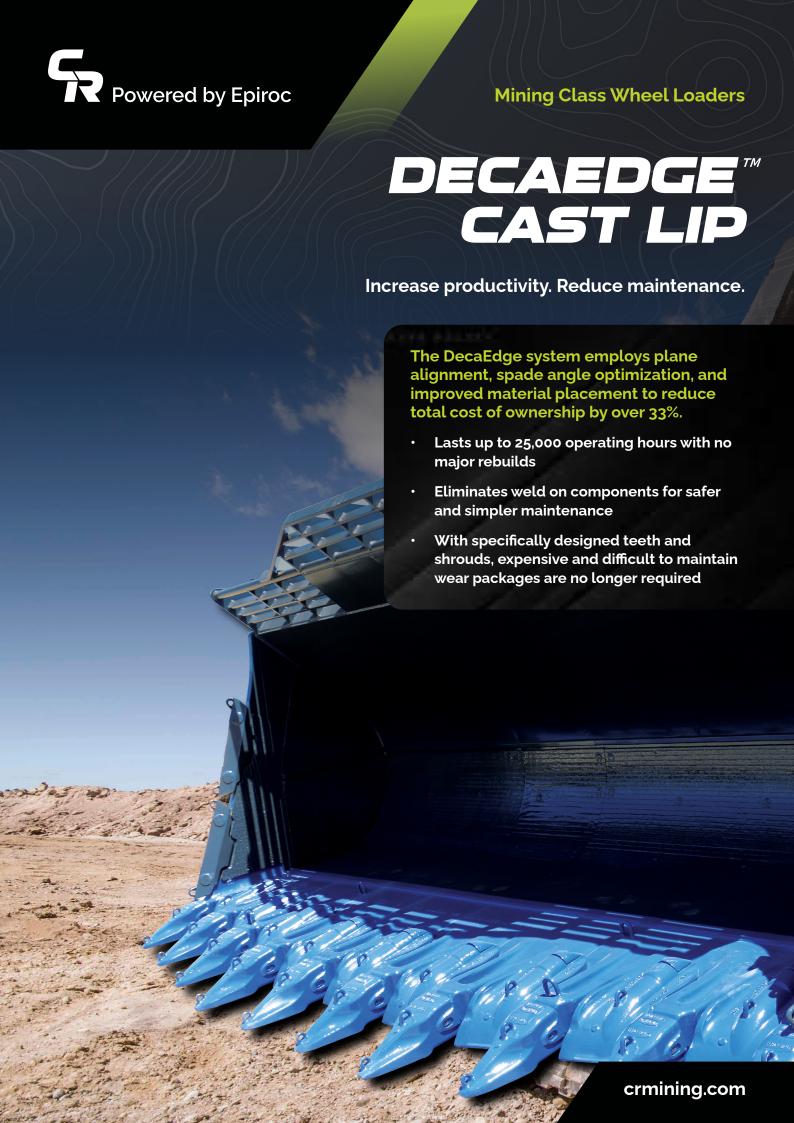

# The Proven Solution

## **DecaEdge Key Features**

The DecaEdge system has been delivering productivity outcomes for our customers for over 5 years. The DecaEdge (DE2559) cast lip launched in 2015 and was a world-first innovation, followed by the DecaEdge (DE2566) in 2017.

With over 160,000 combined operating hours and counting, the DecaEdge lips can last for up to 25,000 operating hours with no major rebuilds, resulting in over a 33% reduction in total cost of ownership of the lip and GET Countersunk system. for shroud

#### Maintenance Free

Removing the need for weld-on or mechanically attached adapters completely removes the requirement for costly maintenance. Employing plane alignment, spade angle optimization, and optimized material placement ensures that the lip is durable enough to go multiple campaigns with no need for any major rebuilds or maintenance.

### Safer

protection

Specifically designed teeth and shrouds mean that every time GET is replaced the underside wear package is refreshed, meaning that expensive wear blocks and wear packages are no longer required. This removes the safety risks that are inherent in maneuvering heavy wear components and welding them to the lip.