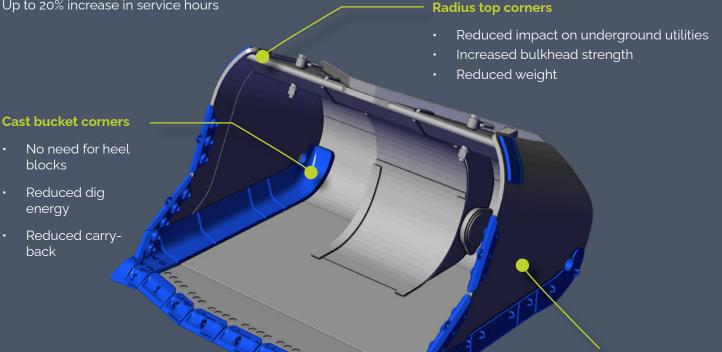

### **Critical performance drivers**

Up to 20% increase in service hours

#### Stronger, more productive buckets

The bucket design simplifies maintenance by removing bucket features that create additional costs and optimizing material selection and placement