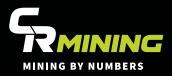

SNRG has almost entirely eliminated the need for repairs to cast corners in the buckets ensuring less maintenance and longer wear life, boosting your mine site productivity. With reduced changeout times using the simple wedge nut retaining system SNRG can be used across a range of loaders and buckets.

### **Reliable positive retention**

- Proven wedge nut locking system
- Pulls onto leading edge for a tight and secure fit
- Improves edge stability and reduces wear to the leading edge

### Fits onto existing lip

 Fits to existing OEM boss or CR engineered boss