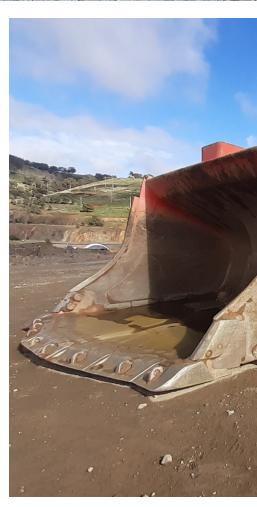

# Superior material Hard-wearing, impact-resistant steel improves life and reduces downtime costs. Customized to your requirements Available in a range of sizes to suit all LHD loader buckets.

### Fits onto existing lip

 Fits to existing OEM boss or CR engineered boss

### **Superior material**

- Improves wear life
- Reduces downtime costs