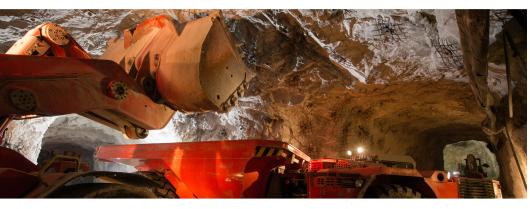

# LHD LIP SYSTEMS

Reduce total cost of ownership. Increase productivity.

SNRG is a bolt-on underground mining GET system that provides a direct replacement alternative to widely used OEM brands for customers who want high quality solutions while reducing their total cost of ownership.

SNRG has almost entirely eliminated the need for repairs to cast corners in the buckets ensuring less maintenance and longer wear life, boosting your mine site productivity. With reduced changeout times using the simple wedge nut retaining system SNRG can be used across a range of loaders and buckets.

## FIELD TESTED

- Longer wear life, SNRG almost entirely eliminated the need for repairs to cast corners in the buckets.
- Reduced changeout times using the simple wedge nut retaining system.
- SNRG can be used across a range of different loaders and buckets.
- Less maintenance, increased safety, and boosted site productivity.
- Cost efficient alternative to widely used OEM brands.