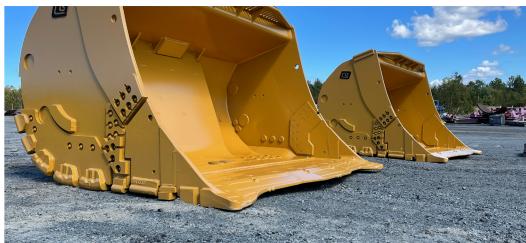

# Superior material Hard-wearing, impact-resistant steel improves life and reduces downtime costs. Customized to your requirements Available in a range of sizes to suit all LHD loader buckets.

### **Superior material**

- Improves wear life
- Reduces downtime costs

### **Lip Attachment**

| END & CENTER BLADES/LIP SHROUDS |                                |             |              |
|---------------------------------|--------------------------------|-------------|--------------|
| <b>Product Code</b>             | Part Description               | Weight (KG) | Weight (LBS) |
| SNRG50-235HL                    | SNRG BLADE HALF LIFE CORNER LH | 50kg        | 110lbs       |
| SNRG50-235HR                    | SNRG BLADE HALF LIFE CORNER RH | 50kg        | 110lbs       |
| SNRG50-235L                     | SNRG BLADE CORNER LEFT         | 69kg        | 152lbs       |
| SNRG50-235R                     | SNRG BLADE CORNER RIGHT        | 69kg        | 152lbs       |
| SNRG50-288T                     | SNRG BLADE TRANSITION          | 54kg        | 119lbs       |
| SNRG50-290S                     | SNRG BLADE STRAIGHT            | 54kg        | 119lbs       |
| SNRG50-330S                     | SNRG BLADE STRAIGHT            | 61kg        | 134lbs       |
| SNRG50-420S                     | SNRG BLADE STRAIGHT            | 75kg        | 165lbs       |
| SNRG50-WNA                      | SNRG WEDGE NUT LOCK ASSEMBLY   | 1.9kg       | 4lbs         |