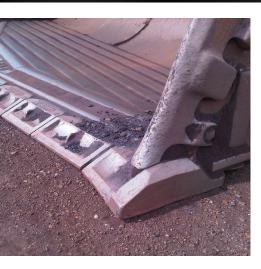

## **ARMOURBLADE**

Armourblade is a weld-on, low profile, high penetration bucket edge system developed for customers who want high quality, reliable weld-on GET The edge systems are available in full spade and semi spade configuration.

#### Lip attachments

| ARMOURBLADE   |                             |             |              |
|---------------|-----------------------------|-------------|--------------|
| Product Code  | Part Description            | Weight (KG) | Weight (LBS) |
| AB-C-CSS-KF   | SEMI SPADE CENTER BLADE     | 196kg       | 432lbs       |
| AB-C-CFS-KF   | FULL SPADE CENTER BLADE     | 210kg       | 463lbs       |
| AB-I-C857R-KF | RH INTERMEDIATE 873mm BLADE | 165kg       | 364lbs       |
| AB-I-C857L-KF | LH INTERMEDIATE 873mm BLADE | 165kg       | 364lbs       |
| AB-I-C691R-KF | RH INTERMEDIATE 691mm BLADE | 134kg       | 295lbs       |
| AB-I-C691L-KF | LH INTERMEDIATE 691mm BLADE | 134kg       | 295lbs       |
| AB-I-C567R-KF | RH INTERMEDIATE 567mm BLADE | 110kg       | 243lbs       |
| AB-I-C567L-KF | LH INTERMEDIATE 567mm BLADE | 110kg       | 243lbs       |
| AB-CNR-CR-KF  | RH CORNER BLADE             | 124kg       | 273lbs       |
| AB-CNR-CL-KF  | LH CORNER BLADE             | 124kg       | 273lbs       |