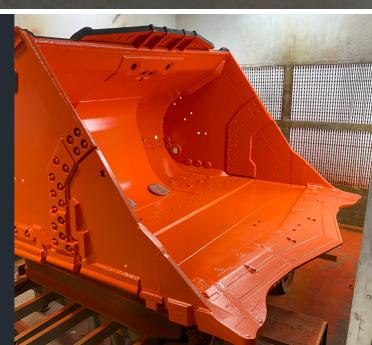

## **ARMOURBLADE**

Armourblade is a weld-on, low profile, high penetration bucket edge system developed for customers who want high quality, reliable weld-on GET The edge systems are available in full spade and semi spade configuration.

#### Lip attachments

| ARMOURBLADE   |                             |             |              |
|---------------|-----------------------------|-------------|--------------|
| Product Code  | Part Description            | Weight (KG) | Weight (LBS) |
| AB-C-CSS-KF   | SEMI SPADE CENTER BLADE     | 196kg       | 432lbs       |
| AB-C-CFS-KF   | FULL SPADE CENTER BLADE     | 210kg       | 463lbs       |
| AB-I-C857R-KF | RH INTERMEDIATE 873mm BLADE | 165kg       | 364lbs       |
| AB-I-C857L-KF | LH INTERMEDIATE 873mm BLADE | 165kg       | 364lbs       |
| AB-I-C691R-KF | RH INTERMEDIATE 691mm BLADE | 134kg       | 295lbs       |
| AB-I-C691L-KF | LH INTERMEDIATE 691mm BLADE | 134kg       | 295lbs       |
| AB-I-C567R-KF | RH INTERMEDIATE 567mm BLADE | 110kg       | 243lbs       |
| AB-I-C567L-KF | LH INTERMEDIATE 567mm BLADE | 110kg       | 243lbs       |
| AB-CNR-CR-KF  | RH CORNER BLADE             | 124kg       | 273lbs       |
| AB-CNR-CL-KF  | LH CORNER BLADE             | 124kg       | 273lbs       |