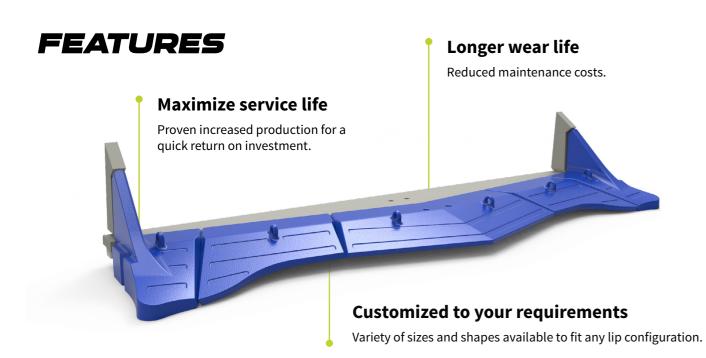

## **ARMOURBLADE**

Armourblade is a weld-on, low profile, high penetration bucket edge system developed for customers who want high quality, reliable weld-on GET The edge systems are available in full spade and semi spade configuration.

## The Most Advanced Productivity Solutions

CR designs simplify the maintenance process, reduce the demand on maintenance teams, and improve digging efficiency with the correct GET application.

Whether you are targeting increased reliability, longer wear life, or improved productivity, with our expert advice and service options, you can be sure CR GET is the right choice.