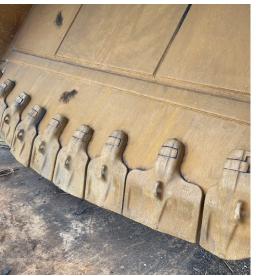

## **ARMOURBLADE**

Armourblade is a weld-on, low profile, high penetration bucket edge system developed for customers who want high quality, reliable weld-on GET The edge systems are available in full spade and semi spade configuration.

#### Lip attachments

| ARMOURBLADE   |                             |             |              |
|---------------|-----------------------------|-------------|--------------|
| Product Code  | Part Description            | Weight (KG) | Weight (LBS) |
| AB-C-CSS-KF   | SEMI SPADE CENTER BLADE     | 196kg       | 432lbs       |
| AB-C-CFS-KF   | FULL SPADE CENTER BLADE     | 210kg       | 463lbs       |
| AB-I-C857R-KF | RH INTERMEDIATE 873mm BLADE | 165kg       | 364lbs       |
| AB-I-C857L-KF | LH INTERMEDIATE 873mm BLADE | 165kg       | 364lbs       |
| AB-I-C691R-KF | RH INTERMEDIATE 691mm BLADE | 134kg       | 295lbs       |
| AB-I-C691L-KF | LH INTERMEDIATE 691mm BLADE | 134kg       | 295lbs       |
| AB-I-C567R-KF | RH INTERMEDIATE 567mm BLADE | 110kg       | 243lbs       |
| AB-I-C567L-KF | LH INTERMEDIATE 567mm BLADE | 110kg       | 243lbs       |
| AB-CNR-CR-KF  | RH CORNER BLADE             | 124kg       | 273lbs       |
| AB-CNR-CL-KF  | LH CORNER BLADE             | 124kg       | 273lbs       |