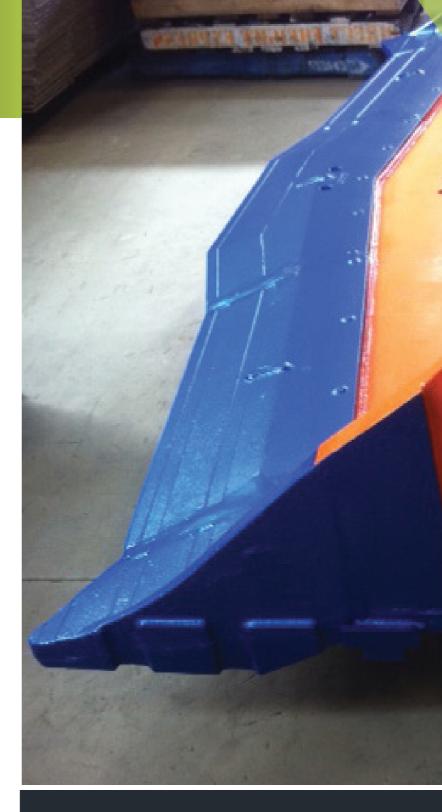

## **ARMOURBLADE**

Armourblade is a weld-on, low profile, high penetration bucket edge system developed for customers who want high quality, reliable weld-on GET The edge systems are available in full spade and semi spade configuration.