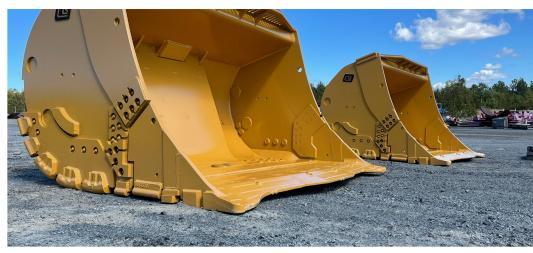

## **ARMOURBLADE**

Armourblade is a weld-on, low profile, high penetration bucket edge system developed for customers who want high quality, reliable weld-on GET The edge systems are available in full spade and semi spade configuration.

#### Lip attachments

| ARMOURBLADE   |                             |             |              |
|---------------|-----------------------------|-------------|--------------|
| Product Code  | Part Description            | Weight (KG) | Weight (LBS) |
| AB-C-CSS-KF   | SEMI SPADE CENTER BLADE     | 196kg       | 432lbs       |
| AB-C-CFS-KF   | FULL SPADE CENTER BLADE     | 210kg       | 463lbs       |
| AB-I-C857R-KF | RH INTERMEDIATE 873mm BLADE | 165kg       | 364lbs       |
| AB-I-C857L-KF | LH INTERMEDIATE 873mm BLADE | 165kg       | 364lbs       |
| AB-I-C691R-KF | RH INTERMEDIATE 691mm BLADE | 134kg       | 295lbs       |
| AB-I-C691L-KF | LH INTERMEDIATE 691mm BLADE | 134kg       | 295lbs       |
| AB-I-C567R-KF | RH INTERMEDIATE 567mm BLADE | 110kg       | 243lbs       |
| AB-I-C567L-KF | LH INTERMEDIATE 567mm BLADE | 110kg       | 243lbs       |
| AB-CNR-CR-KF  | RH CORNER BLADE             | 124kg       | 273lbs       |
| AB-CNR-CL-KF  | LH CORNER BLADE             | 124kg       | 273lbs       |