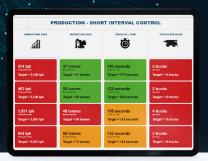

## ACCESS YOUR DATA ON ANY DEVICE

With Orion Short Interval Control, you have access to the latest information about your fleet. Your team can make informed decisions from anywhere to ensure daily targets are met and production performance is maximised.

- ✓ Short Interval Control dashboards via web portal
- Designed to inform quick decisions
   Updated every 15 minutes\*
- Customisable targets for each asset
- Tools to assist in benchmarking and driving improvement