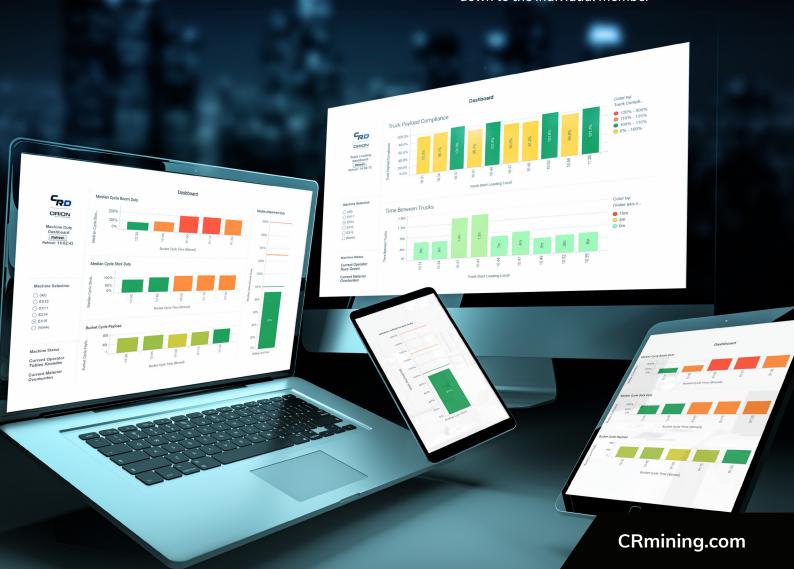

## ACCESS YOUR DATA ON ANY DEVICE

With Orion Short Interval Control, you have access to the latest information about your fleet. Your team can make informed decisions from anywhere to ensure daily targets are met and production performance is maximised.

- ✓ Short Interval Control dashboards via web portal
- Designed to inform quick decisions
   Updated every 15 minutes\*
- Customisable targets for each asset
- Tools to assist in benchmarking and driving improvement