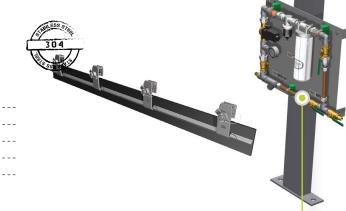

# **SPRAY**

Water application and control systems for high performance belt cleaning

SB Spray Bars WCM Water Control Manifolds