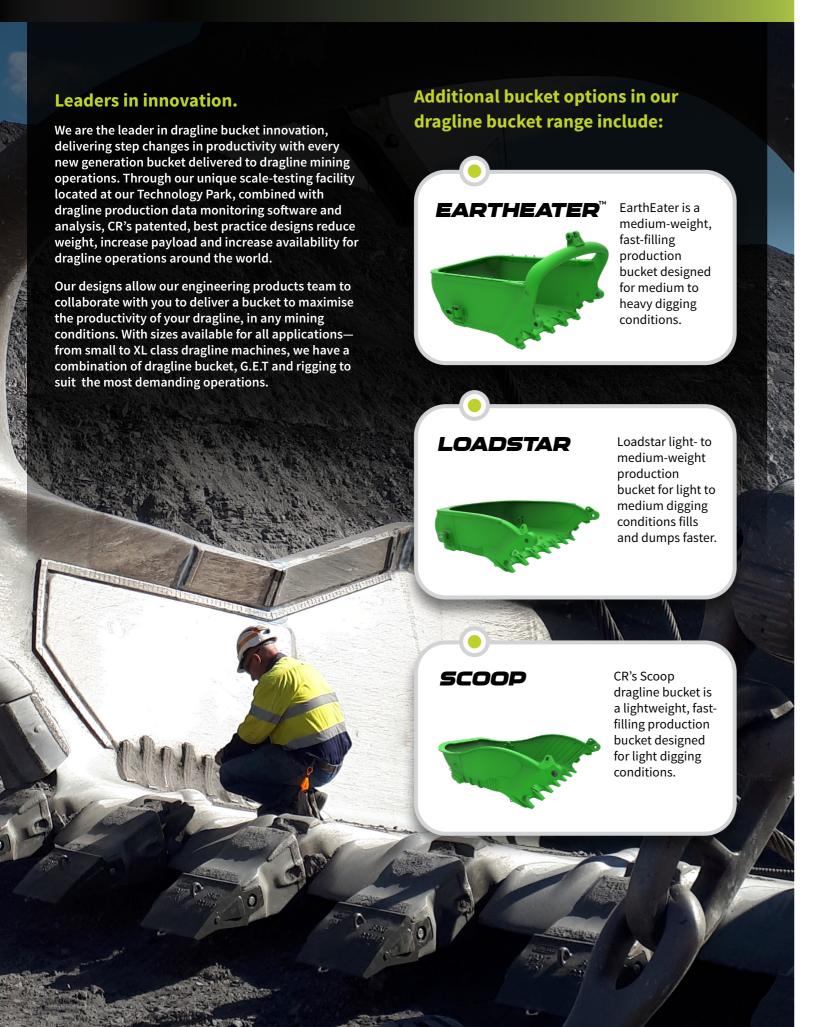

# HURRICANE™ 2.0

## **Next-generation performance**

The Hurricane<sup>™</sup> 2.0 dragline bucket delivers productivity gains of over 16% compared to conventional dragline buckets.

With over 30 years of industry-leading dragline knowledge and millions of cycles of dragline data, we've achieved the next generation of Hurricane™ performance to drive mining efficiency. Hurricane™ 2.0 is the most technically advanced dragline bucket the industry has ever seen.