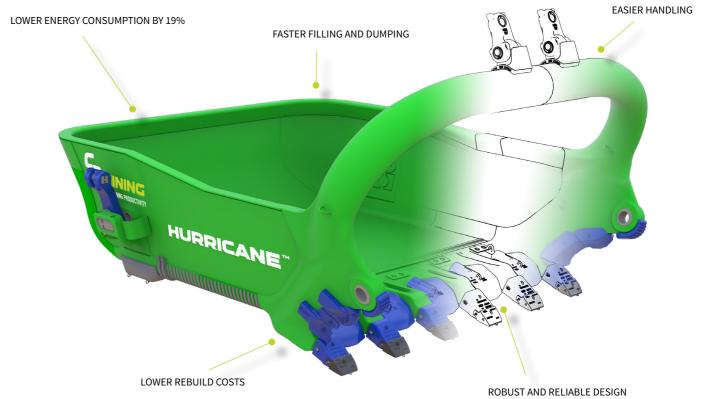

# **HURRICANE**

## **Industry standard**

Launched in 2007, our Hurricane™ dragline bucket represents the industry standard in bucket design and technology. The Hurricanae™ is a fast-filling, consistent and high-efficiency dragline bucket.

With its patented, wide, low profile and slimline lip design, the Hurricane™ also provides substantial energy savings of 19% due to reduced drag energy when compared to traditional shaped dragline buckets.