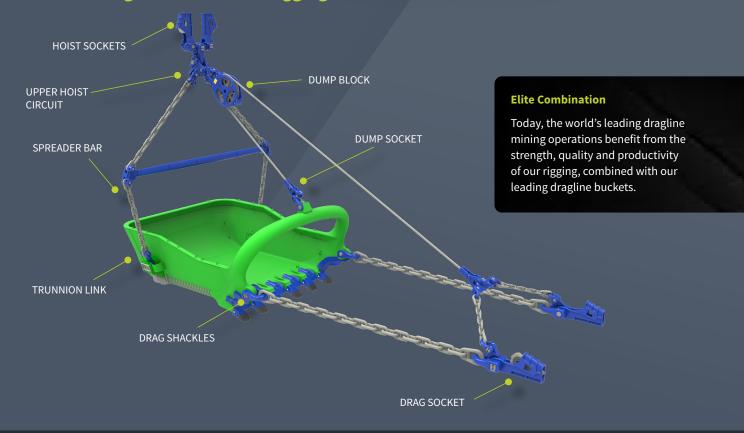

## **Dragline Rigging**

Our rigging components work together to reduce your mine site's downtime and costs while maximising machine performance. We have a comprehensive range of dragline rigging components designed and engineered to endure harsh operating conditions, while minimising weight.

The advanced alloy steel and design integrity of our rigging deliver quantifiable production improvements and reduced downtime for customers.

With more than 250 dragline buckets delivered globally, we have the experience, data and resources required to maximise your dragline's productivity.

#### **Hammerless Locking Kits**

All of our rigging incorporates our reliable rigging pins and hammerless Lightning Lock™ and Surelock™ retainers.

## Hurricane™ dragline bucket with rigging