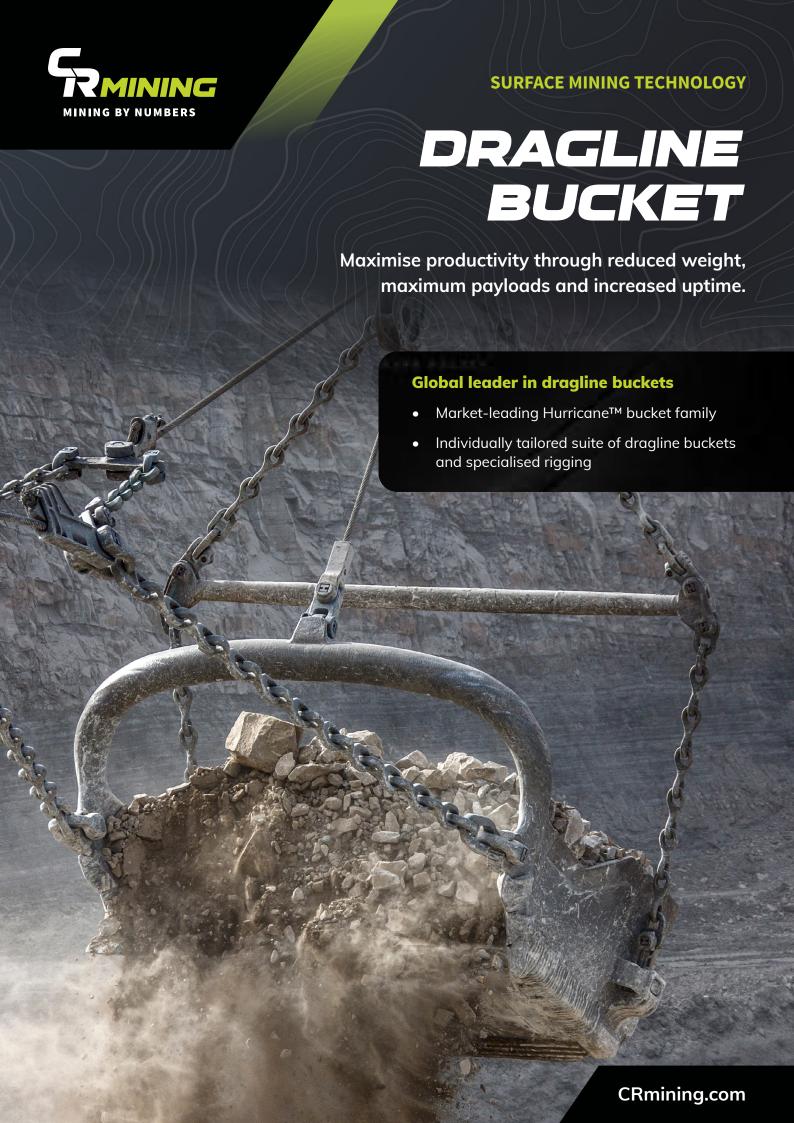

# THE MOST ADVANCED PRODUCTIVITY SOLUTIONS

# **HURRICANE**

## **Industry standard**

Launched in 2007, our Hurricane™ dragline bucket represents the industry standard in bucket design and technology. The Hurricanae™ is a fast-filling, consistent and high-efficiency dragline bucket.

With its patented, wide, low profile and slimline lip design, the Hurricane™ also provides substantial energy savings of 19% due to reduced drag energy when compared to traditional shaped dragline buckets.