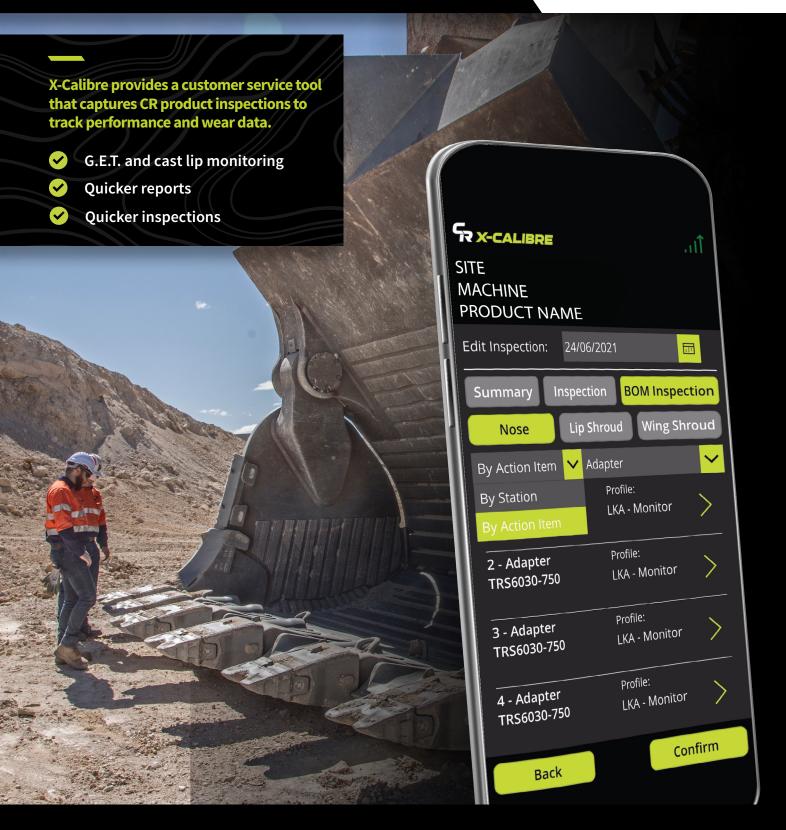

## PRODUCT MONITORING & REPORTING

The X-Calibre platform is a CR Mining initiative that allows CR's technical experts to provide improved customer service. X-Calibre is a mobile app created specifically to collect inspection data for CR products on site.

## The new X-Calibre inspection platform provides:

- **Quicker inspections**
- **Quicker reports**
- Performance and wear analysis through long term data collection in a central location
- Machine and product monitoring