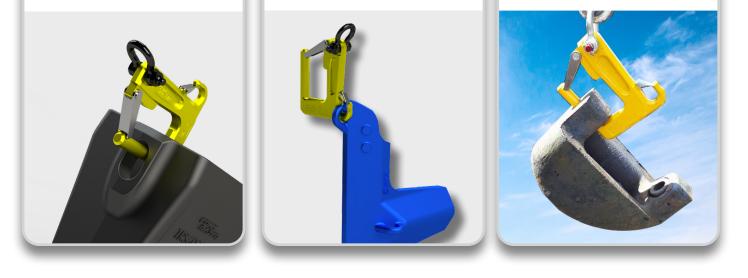

#### Increase productivity. Reduce maintenance.

The Universal Lifting Solution can lift all CR G.E.T. The simple, easy to use design provides a safe and consistent lifting solution that works without improvisation or additional tooling.

- Eliminates unreliable slings and other improvised lifting devices
- Works with all G.E.T. regardless of size, condition, or manufacturer
- Rated load limit of 750kg (1,653lbs) to lift all CR G.E.T.
- Compact and easy to use no additional tooling required

#### Thoroughly Universal.

Our universal lifting tool can lift any G.E.T., from teeth to shrouds and everything in between. Regardless of size, manufacturer, or condition, it's ready for the task at hand.

#### Strong and Powerful.

The universal lifting hook makes moving heavy G.E.T. a breeze. Multiple hook sizes can handle any application, and with a load limit of 750kg (1,653lbs) no component is out of reach.

#### A Safety Solution for All.

We know that not every mine site has access to additional safety equipment. The universal lifting solution is a compact safety device that works with any D-shackle configuration with no tooling required.