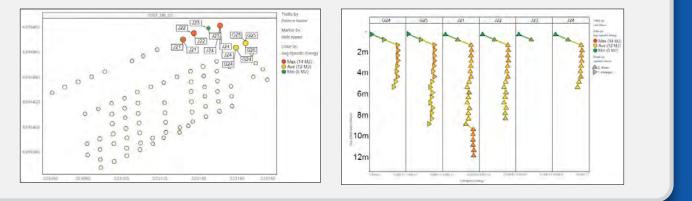

## STRATASENSE

- Precision Data Collection and Real-time Reporting
- High resolution rock hardness down to 10cm intervals
- Precision Data Collection and Real-time Rock Knowledge
- 3D visualization of rock hardness data
- Enables optimized hole loading and better fragmentation

# STRATASENSE - drillhole data analysis, and rock hardness visualization

🤇 🕺 Global Support

Seattle | Dallas | Portland | Santiago | Brisbane | Perth

CR Digital's remote support team and field technicians can receive your enquiries around the clock.