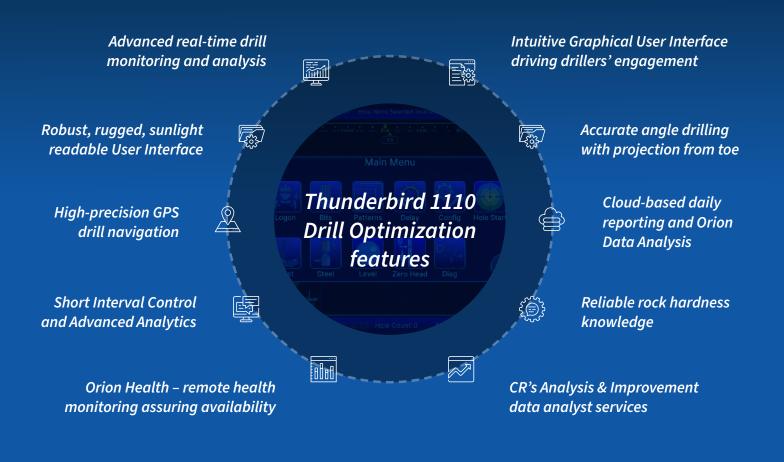

#### THUNDERBIRD 1110 DRILL OPTIMIZATION

Reliable, accurate rock knowledge and improved driller user experience combined with state-of-the-art data analysis to manage drill and blast operations.

Thunderbird 1110 Drill Optimization System sets a new industry standard for blast hole drill guidance and monitoring Paired with CR Digital's Orion Data Analysis, Thunderbird 1110 provides drill & blast managers unsurpassed insights on drilling performance through unique cloud-based data analytics. Thunderbird 1110 is available with StrataSense, the measure-while-drilling (MWD) capability that provides rock hardness information delivered in real-time to ensure more informed and efficient blasting.

## THUNDERBIRD 1110 DRILL OPTIMIZATION