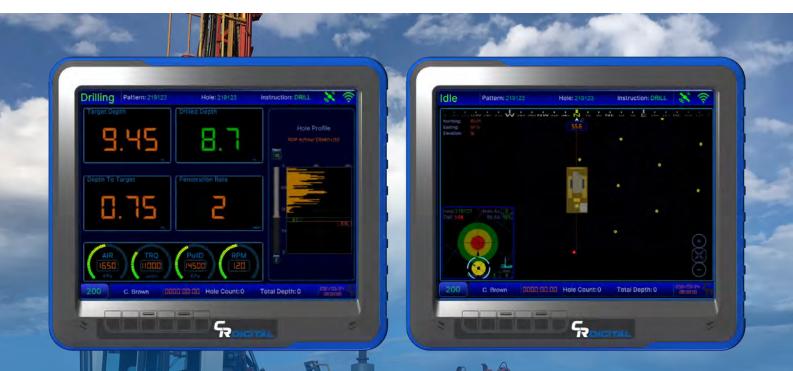

#### THUNDERBIRD 1110 DRILL OPTIMIZATION

Reliable, accurate rock knowledge and improved driller user experience combined with state-of-the-art data analysis to manage drill and blast operations.

Thunderbird 1110 Drill Optimization System sets a new industry standard for blast hole drill guidance and monitoring Paired with CR Digital's Orion Data Analysis, Thunderbird 1110 provides drill & blast managers unsurpassed insights on drilling performance through unique cloud-based data analytics. Thunderbird 1110 is available with StrataSense, the measure-while-drilling (MWD) capability that provides rock hardness information delivered in real-time to ensure more informed and efficient blasting.

## THUNDERBIRD 1110 DRILL OPTIMIZATION