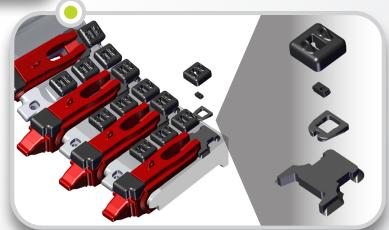

#### **Mechanical Wear Pad System**

Eliminate Hot-work and decrease risk and downtime with our fully mechanical wear pads. The Saberlock<sup>™</sup> system offers a fully customizable application, providing total lip protection for any bucket. The Saberlock<sup>™</sup> system can also be utilized for entire bucket liner packages.