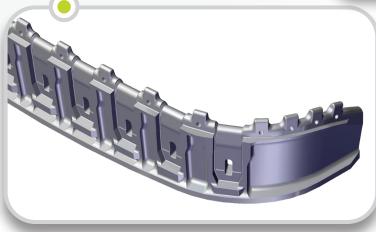

### Universal G.E.T.

Simplify your stock orders and logistics with a suite of universal G.E.T. and mechanical locking systems. The Saberedge™ G.E.T. fits both square corner and wide radius rope shovel lips to enhance your dig experience.

#### **Reduced Maintenance**

The Saberedge<sup>™</sup> lip offers increased adapter stabilization on both sides of the lip. Stabilizing the adapter onto the lip reduces lip wear and lip maintenance. Resulting in shorter downtimes with increased production.