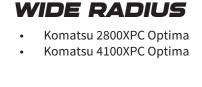

#### **Reduced Maintenance**

The Saberedge<sup>™</sup> lip offers increased adapter stabilization on both sides of the lip. Stabilizing the adapter onto the lip reduces lip wear and lip maintenance. Resulting in shorter downtimes with increased production.

#### **Mechanical Wear Pad System**

Eliminate Hot-work and decrease risk and downtime with our fully mechanical wear pads. The Saberlock<sup>™</sup> system offers a fully customizable application, providing total lip protection for any bucket. The Saberlock<sup>™</sup> system can also be utilized for entire bucket liner packages.